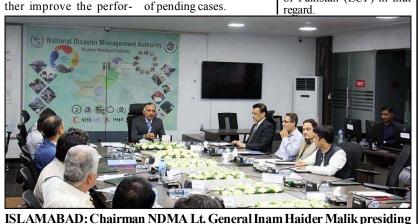

cyclone.

Addressing a joint news
conference flanked by Chairman National Disaster Management Authority (NDMA) Lieutenant General Inam Haider Malik, the federal minister for climate change briefed the media persons on the latest situation of the Tropical Cyclone BIPARJOY.

# **NDMA conducts National Monsoon Coordination**

kev stakeholders ISLAMABAD (APP): Chairman National Disaster Management Authority (NDMA), Lieutenant Gen eral Inam Haider Malik has presided National Monsoon Coordination Conference and outlined discussion ar-