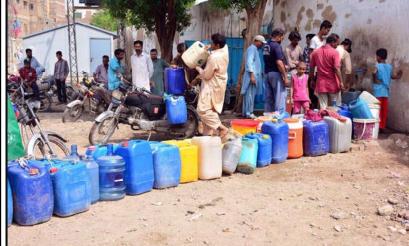

# Transport service suspended on Karachi route & coastal highway till June 17

Independent Report QUETTA: In view of the cyclone biparjoy threat, the Provincial Transport Department has banned the movement of all kind of transports on Karachi route from Quetta and different other parts of the province.

All kind of transport service including buses, coaches, mazda and mini buses have been suspended from Quetta to Karachi, Khuzdar to Karachi, Bela to Karachi, Chaman to Karachi, Pishin to Karachi from June 15 to 17, 2023.

According to an announcement made by the Secretary Provincial Transport Authority on port

Wednesdy, there are chances of cyclone, heavy rains and storm following the bipor joy. Therefore, all the transporters and owners of other vehicles have been directed to avoid plying the public transport in the given dates so that no financial and human loss is caused to them.

It was also warned that strict legal action would be taken against those violating the orders in this regard. This includes the impounding of the vehicle and cancellation and suspension of the route permits. In this regard, no regret would be accepted, it was further an-